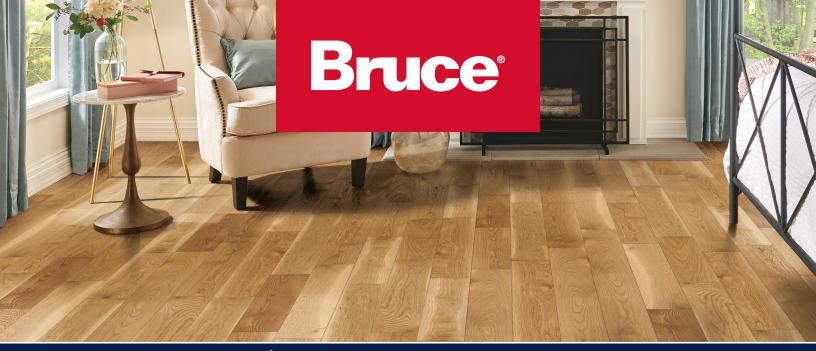

## **Enjoy Flexibility in Design with Unfinished Engineered Flooring**

How do you help architects and homeowners find the hardwood floor to fit their vision? You give them the right canvas. Bruce, the #1 most trusted name in hardwood is now offering unfinished engineered hardwood flooring that can be stained and finished to suit any interior design project.

- Dry sawn White Oak, Red Oak and Hickory
- Attractive 6" & 7" wide planks
- Square edges and ends for a seamless on site finish
- Unfinished for ultimate customization
- Precision milled for a fast, easy installation
- · Suitable for Commercial and Residential jobs
- Made In The USA no more waiting, material is made domestically and trucked right away