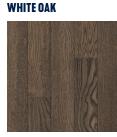

### **HICKORY**

Hay Loft 4" BRBL45EH07X

Homestead 3-1/4" BRBL35EH04X

Jefferson 3-1/4" BRBL35EH54X

Farmhouse 3-1/4" **BRBL35EH34X** 

Wyoming 3-1/4" BRBL35EH44X

| BARNWOOD LIVING BY MARK BOWE ENGINEERED |                                                     |           |      |                          |                                                                                          |                       |          |
|-----------------------------------------|-----------------------------------------------------|-----------|------|--------------------------|------------------------------------------------------------------------------------------|-----------------------|----------|
| SPECIES                                 | Red Oak, White Oak,<br>Hickory                      | THICKNESS | 1/2" | PLANK LENGTH(S)          | Up to 60"                                                                                | CARTONS<br>PER PALLET | 24       |
| WIDTHS                                  | 3-1/4", 4"                                          | GLOSS     | Low  | SQ FT PER CARTON         | 3-1/4" - 27, 4" - 22                                                                     | FINISH                | Urethane |
| EDGE DETAIL                             | Mirco-Beveled edges and ends                        |           |      | BOARD-TO-BOARD VARIATION | Most                                                                                     |                       |          |
| INSTALLATION                            | Float, Glue, Staple Below / On / Above Ground Level |           |      | WARRANTY                 | 50-Year Limited Residential, 10-Year Limited Commercial,<br>Lifetime Structural Warranty |                       |          |