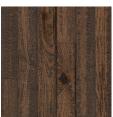

### **HICKORY**

Hay Loft 4" BRBL45EH07X

Homestead 3-1/4" BRBL35EH04X

Jefferson 3-1/4" BRBL35EH54X

Farmhouse 3-1/4" **BRBL35EH34X** 

Wyoming 3-1/4" BRBL35EH44X

| BARNWOOD LIVING BY MARK BOWE ENGINEERED |                                                     |           |      |                          |                                                                                          |                       |          |
|-----------------------------------------|-----------------------------------------------------|-----------|------|--------------------------|------------------------------------------------------------------------------------------|-----------------------|----------|
| SPECIES                                 | Red Oak, White Oak,<br>Hickory                      | THICKNESS | 1/2" | PLANK LENGTH(S)          | Up to 60"                                                                                | CARTONS<br>PER PALLET | 24       |
| WIDTHS                                  | 3-1/4", 4"                                          | GLOSS     | Low  | SQ FT PER CARTON         | 3-1/4" - 27, 4" - 22                                                                     | FINISH                | Urethane |
| EDGE DETAIL                             | Mirco-Beveled edges and ends                        |           |      | BOARD-TO-BOARD VARIATION | Most                                                                                     |                       |          |
| INSTALLATION                            | Float, Glue, Staple Below / On / Above Ground Level |           |      | WARRANTY                 | 50-Year Limited Residential, 10-Year Limited Commercial,<br>Lifetime Structural Warranty |                       |          |