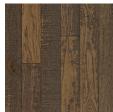

### **HICKORY**

Hay Loft 4" BRBL45EH07X

Homestead 3-1/4" BRBL35EH04X

Jefferson 3-1/4" BRBL35EH54X

Farmhouse 3-1/4" **BRBL35EH34X** 

Wyoming 3-1/4" BRBL35EH44X

| BARNWOOD LIVING BY MARK BOWE ENGINEERED |                                                     |           |      |                          |                                                                                          |                       |          |
|-----------------------------------------|-----------------------------------------------------|-----------|------|--------------------------|------------------------------------------------------------------------------------------|-----------------------|----------|
| SPECIES                                 | Red Oak, White Oak,<br>Hickory                      | THICKNESS | 1/2" | PLANK LENGTH(S)          | Up to 60"                                                                                | CARTONS<br>PER PALLET | 24       |
| WIDTHS                                  | 3-1/4", 4"                                          | GLOSS     | Low  | SQ FT PER CARTON         | 3-1/4" - 27, 4" - 22                                                                     | FINISH                | Urethane |
| EDGE DETAIL                             | Mirco-Beveled edges and ends                        |           |      | BOARD-TO-BOARD VARIATION | Most                                                                                     |                       |          |
| INSTALLATION                            | Float, Glue, Staple Below / On / Above Ground Level |           |      | WARRANTY                 | 50-Year Limited Residential, 10-Year Limited Commercial,<br>Lifetime Structural Warranty |                       |          |