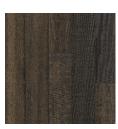

### **HICKORY**

Hay Loft 4" BRBL45EH07X

Homestead 3-1/4" BRBL35EH04X

Jefferson 3-1/4" BRBL35EH54X

Farmhouse 3-1/4" **BRBL35EH34X** 

Wyoming 3-1/4" BRBL35EH44X

| BARNWOOD LIVING BY MARK BOWE ENGINEERED |                                                     |           |      |                          |                                                                                          |                       |          |
|-----------------------------------------|-----------------------------------------------------|-----------|------|--------------------------|------------------------------------------------------------------------------------------|-----------------------|----------|
| SPECIES                                 | Red Oak, White Oak,<br>Hickory                      | THICKNESS | 1/2" | PLANK LENGTH(S)          | Up to 60"                                                                                | CARTONS<br>PER PALLET | 24       |
| WIDTHS                                  | 3-1/4", 4"                                          | GLOSS     | Low  | SQ FT PER CARTON         | 3-1/4" - 27, 4" - 22                                                                     | FINISH                | Urethane |
| EDGE DETAIL                             | Mirco-Beveled edges and ends                        |           |      | BOARD-TO-BOARD VARIATION | Most                                                                                     |                       |          |
| INSTALLATION                            | Float, Glue, Staple Below / On / Above Ground Level |           |      | WARRANTY                 | 50-Year Limited Residential, 10-Year Limited Commercial,<br>Lifetime Structural Warranty |                       |          |